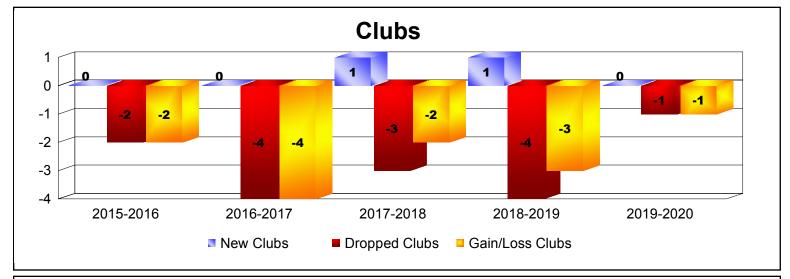

District 118 T

As of December 2019 Cumulative

| Year      | New<br>Clubs | Dropped<br>Clubs | Gain/<br>Loss<br>Clubs | New<br>Members | Charter<br>Members | Reinstate<br>Members | Transfer<br>Members | Total<br>Member<br>Added | Total<br>Members<br>Dropped | Gain/<br>Loss<br>Members |
|-----------|--------------|------------------|------------------------|----------------|--------------------|----------------------|---------------------|--------------------------|-----------------------------|--------------------------|
| 2015-2016 | 0            | -2               | -2                     | 111            | 6                  | 3                    | 5                   | 125                      | -124                        | 1                        |
| 2016-2017 | 0            | -4               | -4                     | 67             | 5                  | 1                    | 11                  | 84                       | -180                        | -96                      |
| 2017-2018 | 1            | -3               | -2                     | 79             | 23                 | 0                    | 10                  | 112                      | -193                        | -81                      |
| 2018-2019 | 1            | -4               | -3                     | 33             | 33                 | 3                    | 7                   | 76                       | -105                        | -29                      |
| 2019-2020 | 0            | -1               | -1                     | 7              | 0                  | 0                    | 0                   | 7                        | -16                         | -9                       |
| Average   | 0            | -3               | -2                     | 59             | 13                 | 1                    | 7                   | 81                       | -124                        | -43                      |