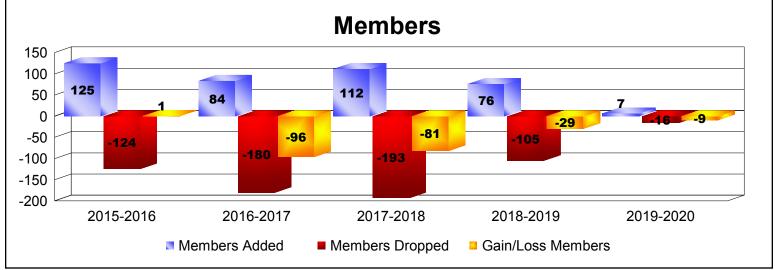

District 118 T

As of December 2019 Cumulative

| Year      | New<br>Clubs | Dropped<br>Clubs | Gain/<br>Loss<br>Clubs | New<br>Members | Charter<br>Members | Reinstate<br>Members | Transfer<br>Members | Total<br>Member<br>Added | Total<br>Members<br>Dropped | Gain/<br>Loss<br>Members |
|-----------|--------------|------------------|------------------------|----------------|--------------------|----------------------|---------------------|--------------------------|-----------------------------|--------------------------|
| 2015-2016 | 0            | -2               | -2                     | 111            | 6                  | 3                    | 5                   | 125                      | -124                        | 1                        |
| 2016-2017 | 0            | -4               | -4                     | 67             | 5                  | 1                    | 11                  | 84                       | -180                        | -96                      |
| 2017-2018 | 1            | -3               | -2                     | 79             | 23                 | 0                    | 10                  | 112                      | -193                        | -81                      |
| 2018-2019 | 1            | -4               | -3                     | 33             | 33                 | 3                    | 7                   | 76                       | -105                        | -29                      |
| 2019-2020 | 0            | -1               | -1                     | 7              | 0                  | 0                    | 0                   | 7                        | -16                         | -9                       |
| Average   | 0            | -3               | -2                     | 59             | 13                 | 1                    | 7                   | 81                       | -124                        | -43                      |